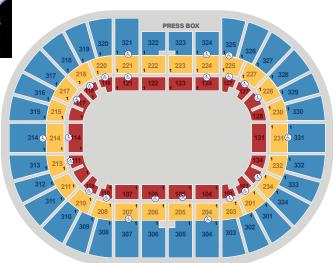

#### **TICKET ORDER**

| SEAT DESCRIPTION | QTY.    | TOTAL |  |  |  |  |  |  |  |
|------------------|---------|-------|--|--|--|--|--|--|--|
| 200 Level        | \$24.50 |       |  |  |  |  |  |  |  |
| 300 Level        |         |       |  |  |  |  |  |  |  |
| Р                | g Fee   | \$5   |  |  |  |  |  |  |  |
| TOTAL            |         |       |  |  |  |  |  |  |  |